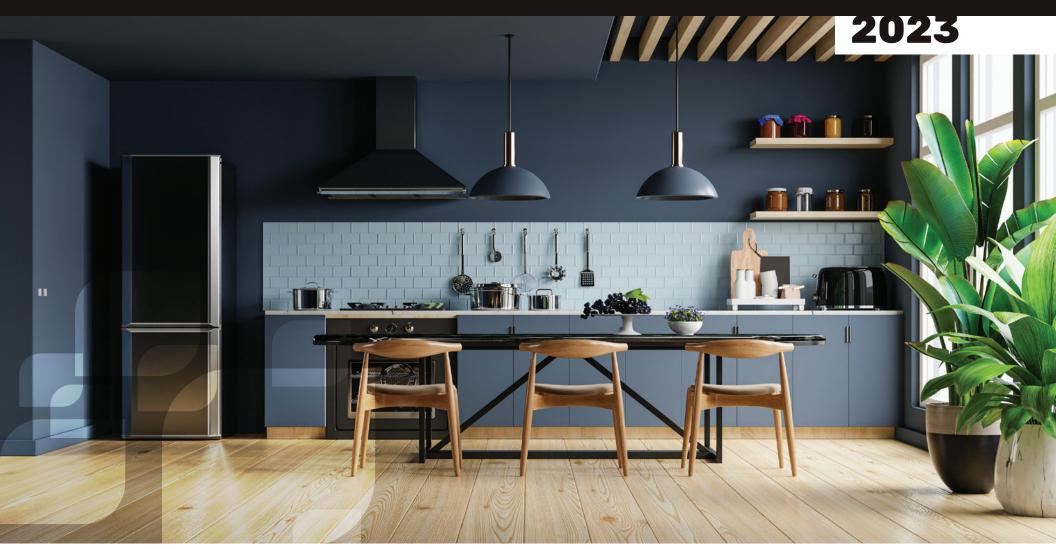

## TRENDS AND NEW COLORS

# MOLDED

## A VERSATILE CLASSIC, A VAST ARRAY OF OPTIONS

Our MOLDED doors are made of pine fiber, which has the perfect density and surface characteristics for thermoforming. The surface is unbelievably smooth, and the profile details are spot-on. Our automated bonding process and exclusive adhesive ensure that our doors are durable and stand up to wear and tear.