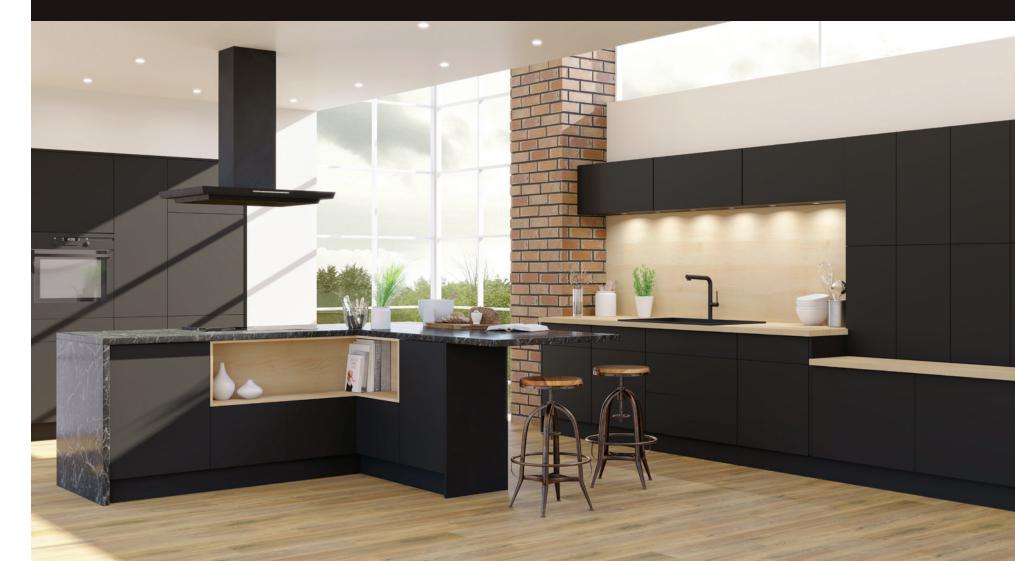

-F (2), 5530-F (3), 51399-F (4) COLOR 188

## MOLDED







MOLDED MODEL 5720-F COLOR 253



MOLDED MODEL 5720-F COLOR 267



MOLDED

MODELS 3080-F (1), 5538-F (2), 5539-F (3), 5530-F (4) ▶

COLOR 178



## 5-PIECE

## PERFECTLY UNIFORM, IMPECCABLE LOOK

We were the first to offer 5-PIECE doors made entirely of polymer. And we continue to lead the industry with fully automated assembly that provides unparalleled sturdiness and reliability.



## 5-PIECE MODEL 3280

COLOR 176

EDGED COLOR 5306 ▶

## **EDGED**

### SIMPLY STYLISH, MODERN EUROPEAN FLAIR

Our EDGED polymer doors boast a sleek look that's right at home with the latest architectural designs.

The front and back of each panel can be the same color or two totally different colors. You decide how edgy you want your kitchen to be!



## **COLORS**

## WITH OVER 150 COLORS IN **MULTIPLE TEXTURES AND** FINISHES, CULTIVATING A UNIQUE STYLE IS EASIER THAN EVER.

Visit our website to see our complete offering. Discover our e-samples and make your color preselection easier.

#### **SUPER MATTE FINISH**

**BLACK 2D PET** 

EDGED



LICHEN GREEN 2D PET DARK BLUE

EDGED

EDGED

**FOG GREY 2D PET** 

EDGED

#### **SATIN FINISH**



FROSTY WHITE-2 MOLDED, 5-PIECE, AND EDGED



180 **PURE WHITE SILK** MOLDED, 5-PIECE. AND EDGED



189 BLACK SATIN MOLDED AND EDGED



262 SATIN-X-2 MOLDED AND EDGED



LIGHT GREY SILK

MOLDED, 5-PIECE,

**GLACIER GREY SILK** 

MOLDED, 5-PIECE.

AND EDGED

218

SUNFLOWER

MOLDED AND EDGED

AND EDGED

**BEIGE GREY SILK** MOLDED, 5-PIECE, AND EDGED



182 **WILLOW GREY SILK** MOLDED, 5-PIECE, AND EDGE