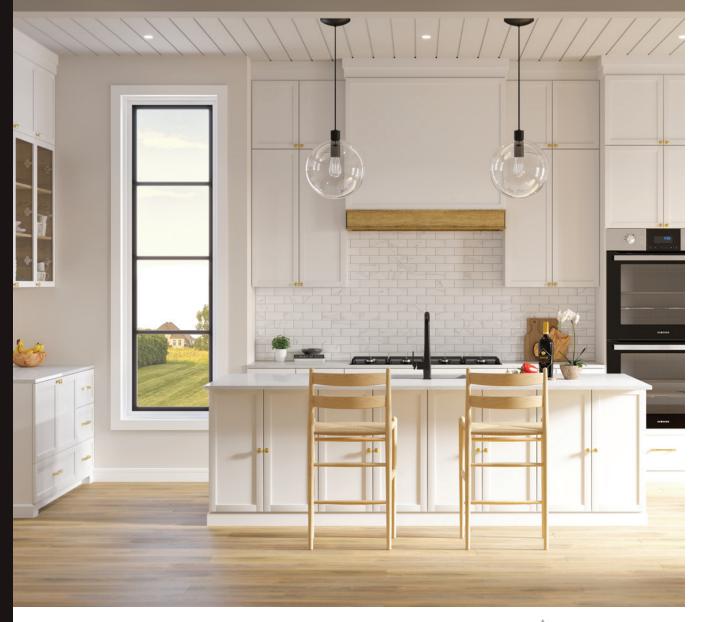

smooth, and the profile details are spot-on. Our automated bonding process and exclusive adhesive ensure that our doors are durable and stand up to wear and tear.











MOLDED MODEL 5620-F COLOR 273



MOLDED MODEL 1000-F (SYNCHRONIZED GRAIN) COLOR 264









MOLDED

MODEL 1000-F (SYNCHRONIZED GRAIN) COLOR 265





MOLDED MODELS 5130-F (1), 3530-F (2), 5530-F (3), 51399-F (4) COLOR 188

## MOLDED







MOLDED MODEL 5720-F COLOR 253



MOLDED MODEL 5720-F COLOR 267



MOLDED

MODELS 3080-F (1), 5538-F (2), 5539-F (3), 5530-F (4) ▶

COLOR 178



## 5-PIECE

## PERFECTLY UNIFORM, IMPECCABLE LOOK

We were the first to offer 5-PIECE doors made entirely of polymer. And we continue to lead the industry with fully automated assembly that provides unparalleled sturdiness and reliability.



## 5-PIECE MODEL 3280

COLOR 176

EDGED COLOR 5306 ▶

## **EDGED**

### SIMPLY STYLISH, MODERN EUROPEAN FLAIR

Our EDGED polymer doors boast a sleek look that's right at home with the latest architectural designs.

The front and back of each panel can be the same color or two totally different colors. You decide how edgy you want your kitchen to be!



## **COLORS**

## WITH OVER 150 COLORS IN **MULTIPLE TEXTURES AND** FINISHES, CULTIVATING A UNIQUE STYLE IS EASIER THAN EVER.

Visit our website to see our complete offering. Discover our e-samples and make your color preselection easier.

#### **SUPER MATTE FINISH**

**BLACK 2D PET** 

EDGED



LICHEN GREEN 2D PET DARK BLUE

EDGED

EDGED

**FOG GREY 2D PET** 

EDGED

#### **SATIN FINISH**



FROSTY WHITE-2 MOLDED, 5-PIECE, AND EDGED



18