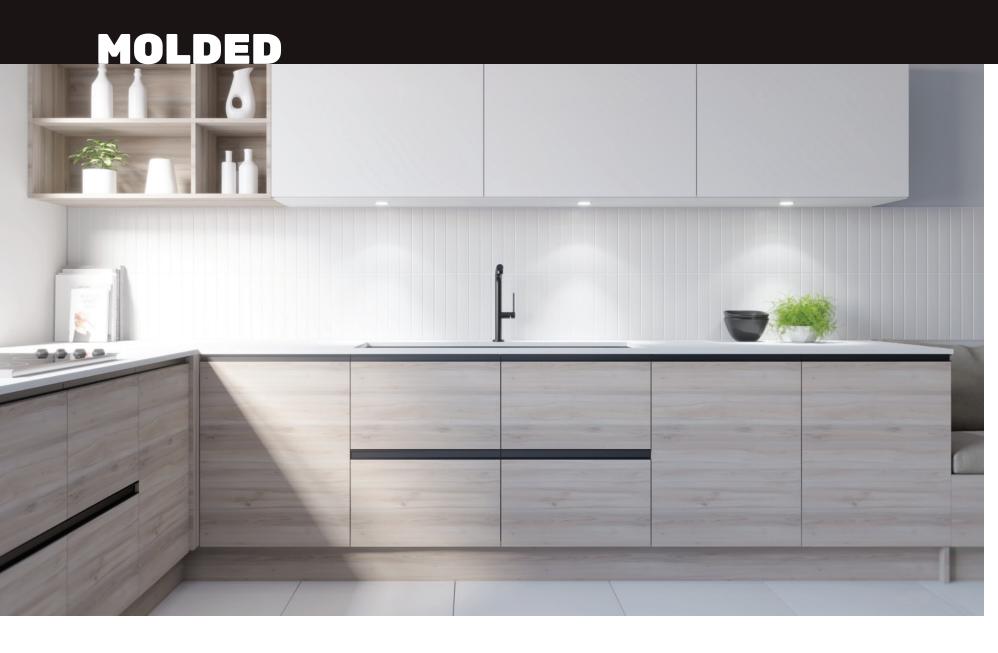

# MOLDED

## A VERSATILE CLASSIC, A VAST ARRAY OF OPTIONS

Our MOLDED doors are made of pine fiber, which has the perfect density and surface characteristics for thermoforming. The surface is unbelievably smooth, and the profile details are spot-on. Our automated bonding process and exclusive adhesive ensure that our doors are durable and stand up to wear and tear.