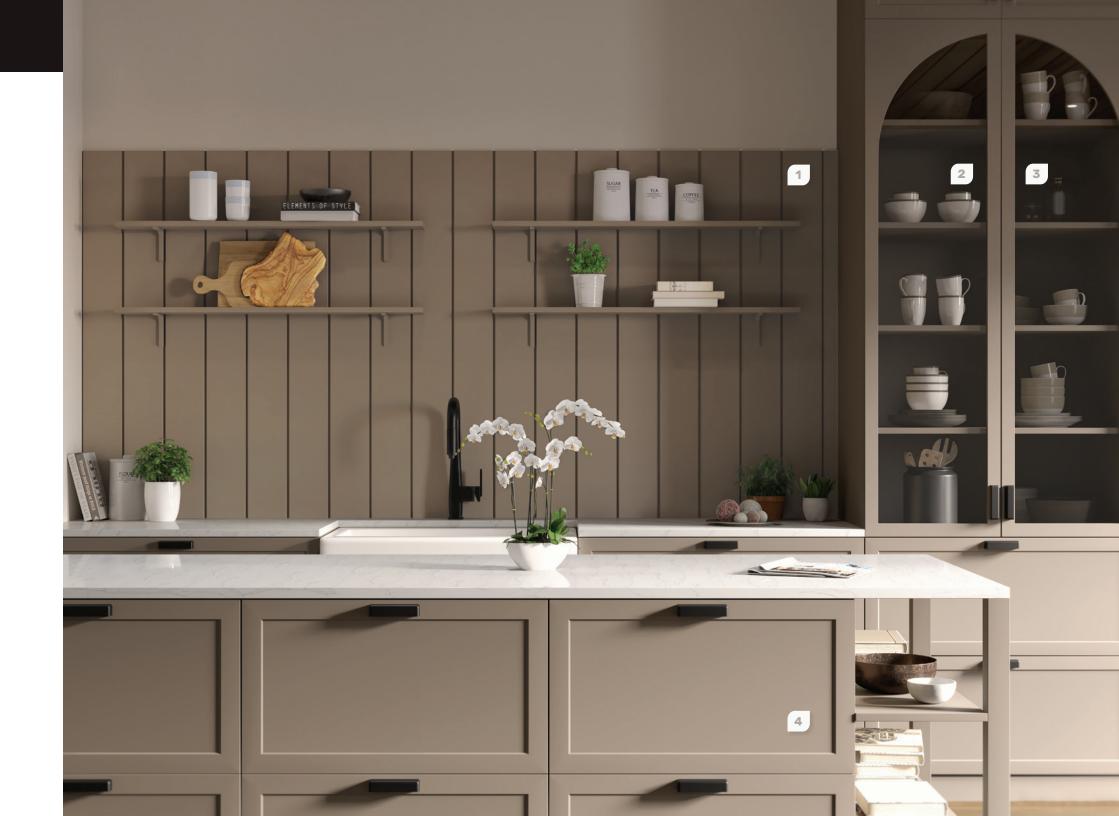

## TRENDS AND NEW COLORS





# MOLDED

## A VERSATILE CLASSIC, A VAST ARRAY OF OPTIONS

Our MOLDED doors are made of pine fiber, which has the perfect density and surface characteristics for thermoforming. The surface is unbelievably smooth, and the profile details are spot-on. Our automated bonding process and exclusive adhesive ensure that our doors are durable and stand up to wear and tear.











MOLDED MODEL 5620-F COLOR 273



MOLDED MODEL 1000-F (SYNCHRONIZED GRAIN) COLOR 264









MOLDED

MODEL 1000-F (SYNCHRONIZED GRAIN) COLOR 265





MOLDED MODELS 5130-F (1), 3530-F (2), 5530-F (3), 51399-F (4) COLOR 188

## MOLDED







MOLDED MODEL 5720-F COLOR 253



MOLDED MODEL 5720-F COLOR 267



MOLDED

MODELS 3080-F (1), 5538-F (2), 5539-F (3), 5530-F (4) ▶

COLOR 178



## 5-PIECE

## PERFECTLY UNIFORM, IMPECCABLE LOOK

We were the first to offer 5-PIECE doors made entirely of polymer. And we continue to lead the industry with fully automated assembly that provides unparalleled sturdiness and reliability.



## 5-PIECE MODEL 3280

COLOR 176

EDGED COLOR 5306 ▶

## **EDGED**

### SIMPLY STYLISH, MODERN EUROPEAN FLAIR

Our EDGED polymer doors boast a sleek look that's right at home with the latest architectural designs.

The front and back of each panel can be the same color or two totally different colors. You decide how edgy you want your kitchen to be!



## **COLORS**

## WITH OVER 150 COLORS IN **MULTIPLE TEXTURES AND** FINISHES, CULTIVATING A UNIQUE STYLE IS EASIER THAN EVER.

Visit our website to see our complete offering. Discover our e-samples an