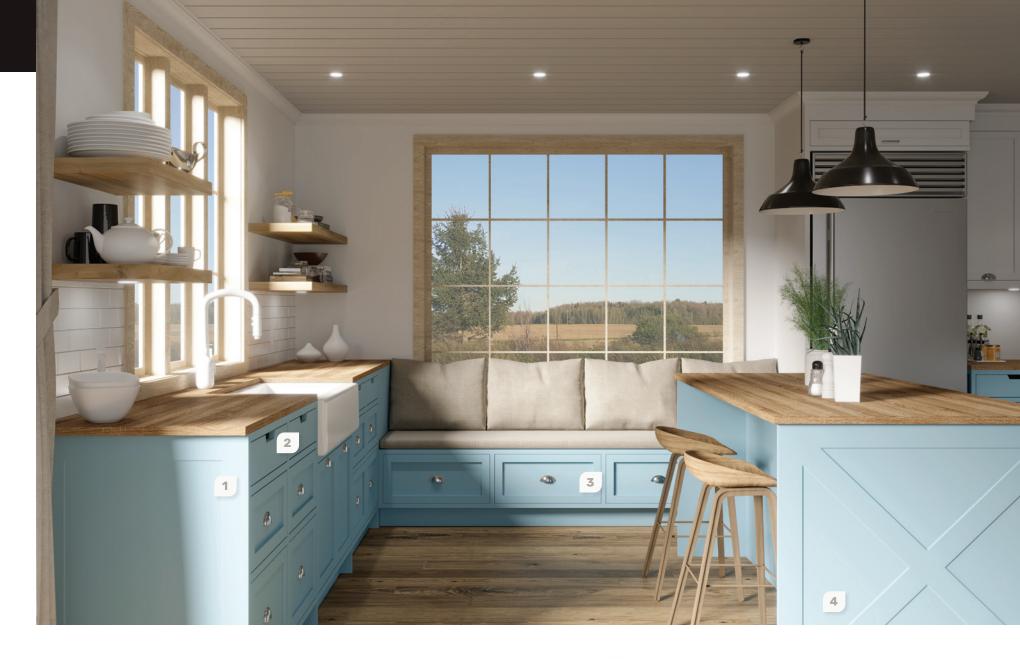

## MOLDED

MOLDED MODEL 5720-F COLOR 253

MOLDED MODEL 5720-F COLOR 267

MOLDED

MODELS 3080-F (1), 5538-F (2), 5539-F (3), 5530-F (4) ▶

COLOR 178