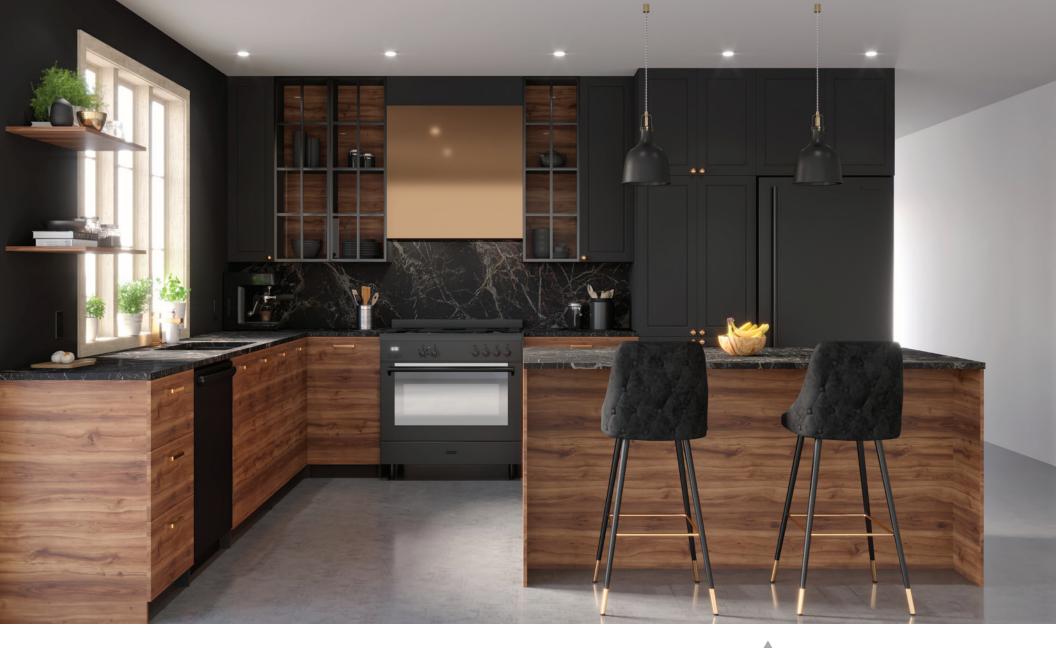

## 5-PIECE

## PERFECTLY UNIFORM, IMPECCABLE LOOK

We were the first to offer 5-PIECE doors made entirely of polymer. And we continue to lead the industry with fully automated assembly that provides unparalleled sturdiness and reliability.

## 5-PIECE MODEL 3280

COLOR 176

EDGED COLOR 5306 ▶