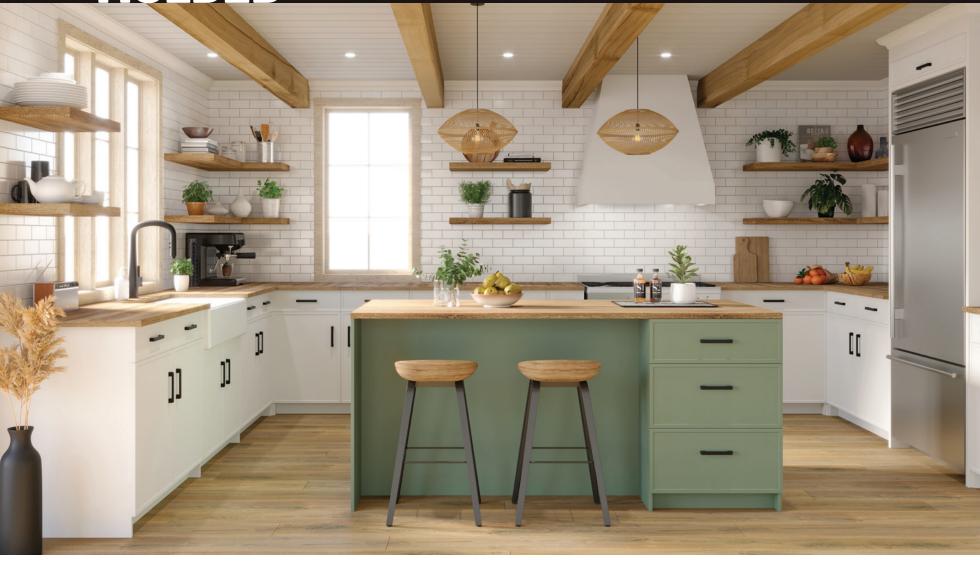

## TRENDS AND NEW COLORS





# MOLDED

## A VERSATILE CLASSIC, A VAST ARRAY OF OPTIONS

Our MOLDED doors are made of pine fiber, which has the perfect density and surface characteristics for thermoforming. The surface is unbelievably smooth, and the profile details are spot-on. Our automated bonding process and exclusive adhesive ensure that our doors are durable and stand up to wear and tear.











MOLDED MODEL 5620-F COLOR 273



MOLDED MODEL 1000-F (SYNCHRONIZED GRAIN) COLOR 264









MOLDED

MODEL 1000-F (SYNCHRONIZED GRAIN) COLOR 265





MOLDED MODELS 5130-F (1), 3530-F (2), 5530-F (3), 51399-F (4) COLOR 188

## MOLDED







MOLDED MODEL 5720-F COLOR 253



MOLDED MODEL 5720-F COLOR 267



MOLDED

MODELS 3080-F (1), 5538-F (2), 5539-F (3), 5530-F (4) ▶

COLOR 178



## 5-PIECE

## PERFECTLY UNIFORM, IMPECCABLE LOOK

We were the first to offer 5-PIECE doors made entirely of polymer. And we continue to lead the industry with fully automated assembly that provides unparalleled sturdiness and reliability.



## 5-PIECE MODEL 3280

COLOR 176

EDGED COLOR 5306 ▶

## **EDGED**

### SIMPLY STYLISH, MODERN EUROPEAN FLAIR

Our EDGED polymer doors boast a sleek look that's right at home with the latest architectural designs.

The front and back of each panel can be the same color or two totally different colors. You decide how edgy you want your kitchen to be!



## **COLORS**

## WITH OVER 150 COLORS IN **MULTIPLE